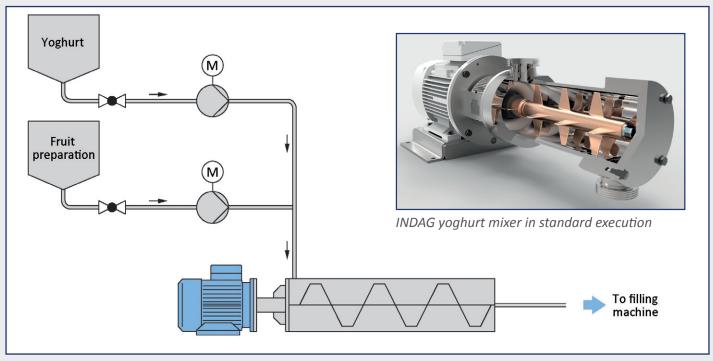

## Case No. 101A Yoghurt + Fruit Preparation

page 1 / 2

Flow diagram of yoghurt + fruit mixing application

### **Process Description**

The pure yoghurt is pumped with a pump (often a rotary piston pump or screw pump) at approx. 4-12 °C through our mixer to the customer's filling plant. The dynamic mixer allows any kind of fruit preparation to be mixed homogeneously into the yoghurt very effectively. Even fruit pieces of > 15 mm are mixed in gently without being destroyed. Also the structure of the yoghurt is not changed by the gentle mixer.

This is usually done as close as possible to the filling line, since as little product as possible is discarded during fruit change. A maximum dosing accuracy is achieved with inductive flow meters.

The dynamic mixers used are of course CIP and SIP cleanable.